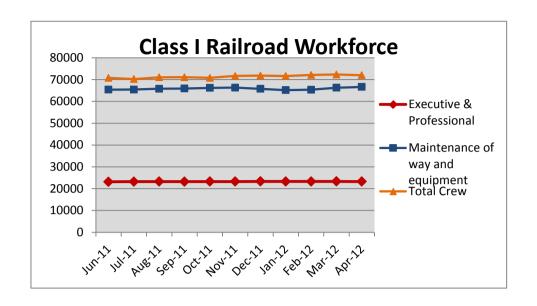

## PART 1. Number of Employees

|                                              | Number of<br>Employees<br>Mid-Month | % of Change<br>From |        |
|----------------------------------------------|-------------------------------------|---------------------|--------|
|                                              | April                               | April               | March  |
|                                              | 2012                                | 2011                | 2012   |
| Total - All employees                        | 161,972                             | 3.31%               | -0.01% |
| Executives, officials, and staff assistants  | 9,544                               | 3.31%               | -0.08% |
| Professional and administrative              | 13,737                              | 1.18%               | -0.49% |
| Maintenance of way and structures            | 36,893                              | 3.71%               | 0.97%  |
| Maintenance of equipment and stores          | 29,774                              | 3.20%               | 0.10%  |
| Transportation (other than train and engine) | 6,805                               | 2.10%               | 1.11%  |
| Transportation (train and engine)            | 65,219                              | 3.73%               | -0.61% |