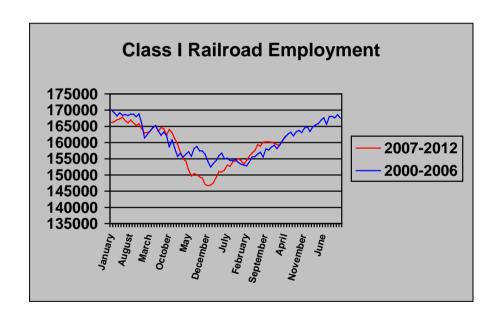

## PART 2. Indexes of employment

Index, same month 1967 = 100

Index, year 1967 = 100\*

|           | 2012 | 2011 | 2010 |
|-----------|------|------|------|
| January   | 26.0 | 24.9 | 23.9 |
| February  | 26.3 | 25.3 | 24.2 |
| March     | 26.6 | 25.6 | 24.5 |
| April     | 26.5 | 25.7 | 24.7 |
| May       | 26.5 | 25.7 | 24.6 |
| June      | 26.1 | 25.5 | 24.3 |
| July      | 0.0  | 25.5 | 24.6 |
| August    | 0.0  | 25.8 | 24.7 |
| September | 0.0  | 26.4 | 25.4 |
| October   | 0.0  | 26.8 | 25.8 |
| November  | 0.0  | 27.0 | 26.1 |
| December  | 0.0  | 27.1 | 26.2 |

|           | 2012 | 2011 | 2010 |
|-----------|------|------|------|
| January   | 26.3 | 25.2 | 26.2 |
| February  | 26.4 | 25.4 | 25.8 |
| March     | 26.6 | 25.6 | 25.4 |
| April     | 26.6 | 25.7 | 25.3 |
| May       | 26.7 | 25.8 | 24.9 |
| June      | 26.8 | 26.1 | 24.6 |
| July      | 0.0  | 26.1 | 24.7 |
| August    | 0.0  | 26.3 | 24.6 |
| September | 0.0  | 26.3 | 24.5 |
| October   | 0.0  | 26.3 | 24.5 |
| November  | 0.0  | 26.3 | 24.1 |
| December  | 0.0  | 26.2 | 24.1 |